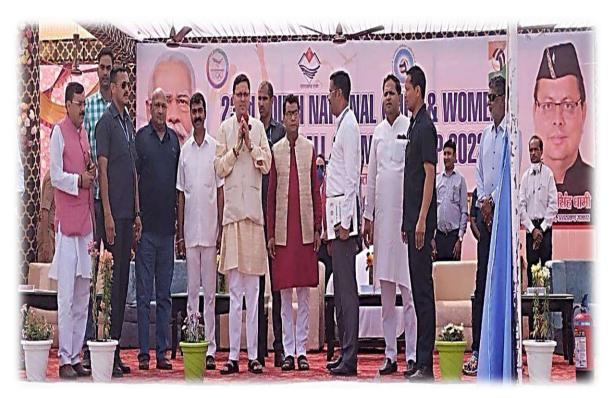

#### **WELCOME MESSAGE**

It is gratifying to note that the 23<sup>rd</sup> Youth National Volleyball Championship for Men & Women is being hosted by Uttaranchal Volleyball Association under the aegis of Volleyball Federation of India at Sports Stadium, Rudrapur, Udaham Singh Nagar, Uttarakhand from 11<sup>th</sup> to 16<sup>th</sup> April 2022.

51 men and women teams are taking part in this Championship and I fully confident that all the teams will give their excellent performance for the public and will carry sweet memories of their participation.

I express my compliments to keen efforts and interest evinced by Hon'ble Shri. Y. K. Pant, IAS, District Collector and Organizing President and Dr. D. K. Singh, General Secretary, Uttarakhand Olympic Association and Organizing Secretary also the office bearers of Uttaranchal Volleyball Association, Shri. Mithilesh Singh, President of UVA, Shri. Shri. Mruntunjay, General Secretary, UVA., other members of the organizing committee in conducting a such prestigious Championship at Rurdapur, Udham Singh Nagar, Uttarakhand.

I convey my heartiest feelings and best wishes to all the participating teams and officials of this event Championship.

Prof. (Dr.) Achyuta Samanta Hon'ble Member of Parliament & President Volleyball Federation of India ,