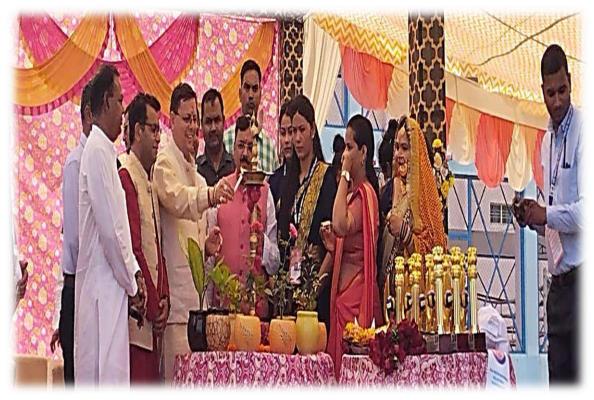

#### **WELCOME MESSAGE**

It is gratifying to note that the 23<sup>rd</sup> Youth National Volleyball Championship for Men & Women is being hosted by Uttaranchal Volleyball Association under the aegis of Volleyball Federation of India at Sports Stadium, Rudrapur, Udaham Singh Nagar, Uttarakhand from 11<sup>th</sup> to 16<sup>th</sup> April 2022.

51 men and women teams are taking part in this Championship and I fully confident that all the teams will give their excellent performance for the public and will carry sweet memories of their participation.

I express my compliments to keen efforts and interest evinced by Hon'ble Shri. Y. K. Pant, IAS, District Collector and Organizing President and Dr. D. K. Singh, General Secretary, Uttarakhand Olympic Association and Organizing Secretary also the office bearers of Uttaranchal Volleyball Association, Shri. Mithilesh Singh, President of UVA, Shri. Shri. Mruntunjay, General Secretary, UVA., other members of the organizing committee in conducting a such prestigious Championship at Rurdapur, Udham Singh Nagar, Uttarakhand.

I convey my heartiest feelings and best wishes to all the participating teams and officials of this event Championship.

Prof. (Dr.) Achyuta Samanta Hon'ble Member of Parliament & President Volleyball Federation of India ,