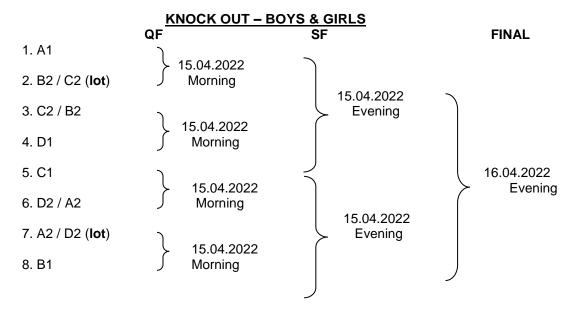

#### **System - League Cum Knockout**

N.B: Top two finishers in each group in both Boys and Girls will play for knock out as follows:

Bronze Medal Matches on 16.04.2022 (Morning)

ANIL CHOUDHARY Secretary General, VFI

AFTER COMPLITION OF LEAGUE MATCHES, THE LOTS FOR KNOCK OUT MATCHES WILL TAKE PLACE ON 14.04.2024 (EVENING). THE COACHES/MANAGERS OF QUALIFIED TEAMS ARE REQUESTED TO ASSEMBLE AT THE GROUND.

|                      | Round-2 Knock-out Matches |    |                                  |             |      |  |  |  |  |  |
|----------------------|---------------------------|----|----------------------------------|-------------|------|--|--|--|--|--|
| Day /Date            | Match<br>No.              | Q  | Quarter Final Matches Phase Time |             |      |  |  |  |  |  |
|                      | M 79                      | A1 | Vs                               | B2/C2 (Lot) | QF 1 |  |  |  |  |  |
|                      | F 56                      | A1 | Vs                               | B2/C2 (Lot) | QF 1 |  |  |  |  |  |
|                      | F 57                      | D1 | Vs                               | C2/B2       | QF 2 |  |  |  |  |  |
| Day-5                | M 80                      | D1 | Vs                               | C2/B2       | QF 2 |  |  |  |  |  |
| 15.04.2022<br>FRIDAY |                           |    |                                  |             |      |  |  |  |  |  |
| (Morning)            | M 81                      | B1 | Vs                               | A2/D2 (Lot) | QF 3 |  |  |  |  |  |
|                      | F 58                      | B1 | Vs                               | A2/D2 (Lot) | QF 3 |  |  |  |  |  |
|                      | F 59                      | C1 | Vs                               | D2/A2       | QF 4 |  |  |  |  |  |
|                      | M 82                      | C1 | Vs                               | D2/A2       | QF 4 |  |  |  |  |  |

| Day /Date            | Match<br>No. | Sem            | ni Fin | al Matches     | Phase | Time | Court |
|----------------------|--------------|----------------|--------|----------------|-------|------|-------|
|                      | M 83         | Winner of M 79 | Vs     | Winner of M 80 | SF 1  |      |       |
| Day- 5<br>15.04.2022 | F 60         | Winner of F 56 | Vs     | Winner of F 57 | SF 1  |      |       |
| FRIDAY<br>(Evening)  | F 61         | Winner of F 58 | Vs     | Winner of F 59 | SF 2  |      |       |
| , 3,                 | M 84         | Winner of M 81 | Vs     | Winner of M 82 | SF 2  |      |       |

| Day /Date            | Match<br>No. | Medall Matches |    |                | Phase | Time | Court |
|----------------------|--------------|----------------|----|----------------|-------|------|-------|
|                      | M 85         | Loser of M 83  | Vs | Loser of M 84  | ВМ    |      |       |
| Day- 6<br>16.04.2022 | F 62         | Loser of F 60  | Vs | Loser of F 61  | ВМ    |      |       |
| SATURDAY             | F 63         | Winner of F 60 | Vs | Winner of F 61 | F     |      |       |
|                      | M 86         | Winner of M 83 | Vs | Winner of M 84 | F     |      |       |